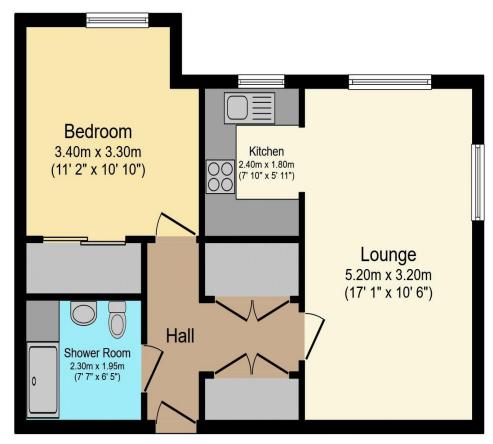

## Visit us at retirementhomesearch.co.uk

Total floor area 48.5 sq.m. (522 sq.ft.) approx

This floor plan is for illustrative purposes only. It is not drawn to scale. Any measurements, floor areas (including any total floor area), openings and orientation are approximate. No details are guaranteed, they cannot be relied upon for any purpose and they do not form part of any agreement. No liability is taken for any error, omission or misstatement. A party must rely upon its own inspection(s). Powered by www.focalagent.com